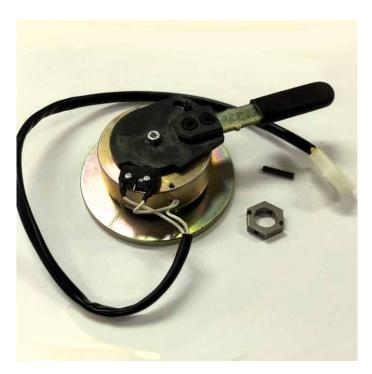

The connection is by two wires (standard across most scooters). It has a release handle with a safety micro switch

The hex nut is 19mm with a 12mm bore and 3mm roll pin. It may be possible to use your original brake pad and hex in this brake if the thickness is +/- 5mm