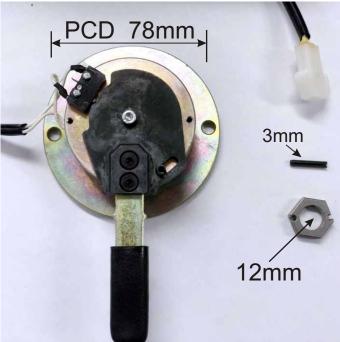

Suitable for most medium and large size mobility scooters. Easy to adapt. Check your dimensions to see that it will fit or can be adapted before purchase. Call for details.

The standard mounting holes are 6.5mm on a 78mm PCD. These holes can be elongated or drilled in a new position.

The connection is by two wires (standard across most scooters). It has a release handle with a safety micro switch

The hex nut is 19mm with a 12mm bore and 3mm roll pin. It may be possible to use your original brake pad and hex in this brake if the thickness is +/- 5mm