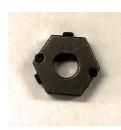

The connection is by two wires (standard across most scooters). It has a release handle with a safety micro switch

The hex nut is 19mm with a 12mm bore and 3mm roll pin. It may be possible to use your original brake pad and hex in this brake if the thickness is +/- 5mm

0237-01 Brake uses 19mm Hex nut for smaller scooters. 8mm bore with D flat and grub screws. Can be bored 8mm -10mm