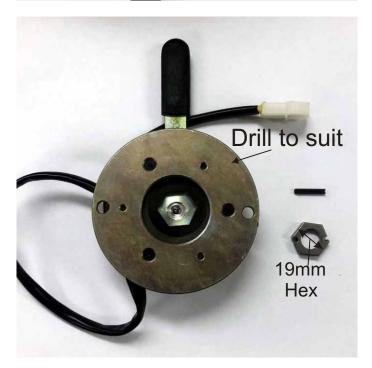

Suitable for most medium and large size mobility scooters. Easy to adapt. Check your dimensions to see that it will fit or can be adapted before purchase. Call for details.

The standard mounting holes are 6.5mm on a 78mm PCD. These holes can be elongated or drilled in a new position.

The connection is by two wires (standard across most scooters). It has a release handle with a safety micro switch

The hex nut is 19mm with a 12mm bore and 3mm roll pin. It may be possible to use your original brake pad and hex in this brake if the thickness is +/- 5mm